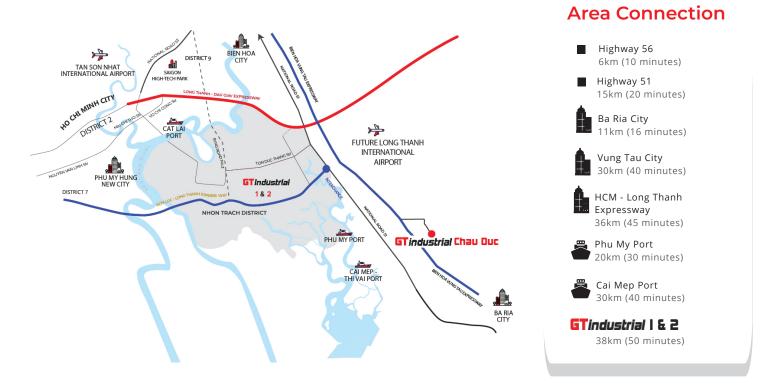

loor Loading

**Power Provision** 

1 Distribution board provided in each

Plumbing Cold water supply & drainage system are provided in each unit

**Fire Protection** Smoke detector, fire extingui-

shers, hose reels, sprinklers are provided for each unit.

From 5,800m2

At least 6-month execution time from the date of signing Reservation Agreement to handover (including the time for registering the factory construction permits)











## Overview

GT-Industrial (GTI) is developed by Gia Thuy Co. Ltd, a Design & Build Contractor with over 20-years of experience in Vietnam Industrial Market. With a strong team and well-established process & knowledge, GTI works hard to be a leading company in develop and provide industrial products and services in Vietnam for international production.



#### **Master Plan**



### **One Stop Service**

We provide local supporting service to help you root your business in Vietnam market as quickly as possibile.

| SEARCHING         | SET UP                                      | OPERATION                                                                                                                                                                      |
|-------------------|---------------------------------------------|--------------------------------------------------------------------------------------------------------------------------------------------------------------------------------|
| Supplier Matching | Legal Consultation<br>Design<br>Fitting out | HR Recruitment & Trainin<br>Logistics<br>Accounting & Tax<br>Legal service<br>B