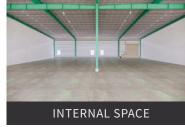

#### **Built to Suit Leaseback**

From 2,600m2 to 5,800m2 **Factory Size** 

**MAIN ENTRANCE** 

3 tons/m2 Floor Loading

**Power Provision** 

1 Distribution board provided in each

Plumbing Cold water supply & drainage system are provided in each unit

**Fire Protection** Smoke detector, fire extingui-

shers, hose reels, sprinklers are provided for each unit.

From 5,800m2

At least 6-month execution time from the date of signing Reservation Agreement to handover (including the time for registering the factory construction permits)