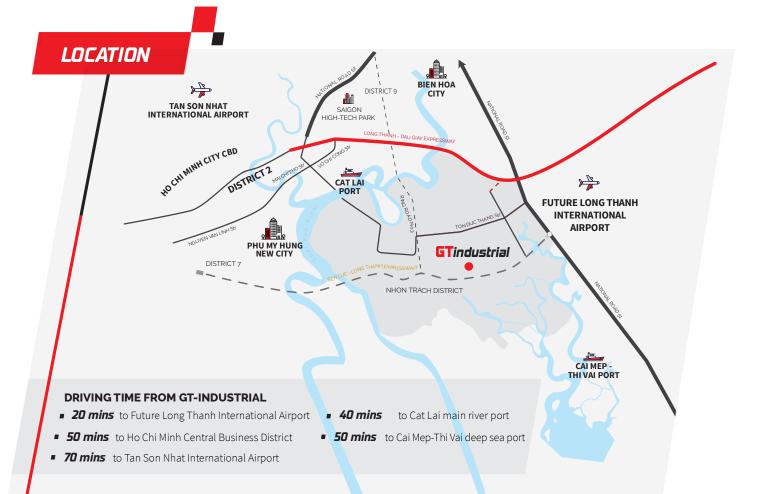

# Why choose GTI?

- Strategic location with 24/7 security
- 400m² 10,000m² rental factories
- Local supporting service
- Broader acceptance of difficult processes (dyeing, plating...)