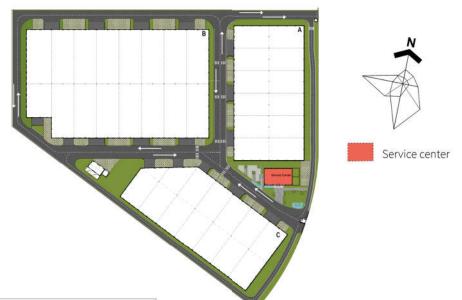

# PROJECT OVERVIEW

GT-Industrial (GTI) is developed by Gia Thuy Co., Ltd, a 15-year-old Design & Build industrial real estate contractor in Vietnam. We work hard to bring international standard technical solutions at most efficient cost and timeliness to our clients from all around the world (Japan, US, Thailand, Vietnam...); and now eagerly apply the skill set to a new business: rental factories.

GTI is made with a mission, to provide "Competitive rental factories solution that helps foreign SMEs optimize their investment capital & quickly stabilize business in Vietnam".



# MASTER PLAN

#### 3 layers of 24/7 security:

- Surrounding fence
- Man-guard house on entrance and exit gates
- CCTV on all internal road



### RBF SPECIFICATIONS

### READY BUILT FACTORY

| Factory size    | From 400m² to 10,000m²<br>3 tons/m²                                                                                                        |  |  |  |  |
|-----------------|--------------------------------------------------------------------------------------------------------------------------------------------|--|--|--|--|
| Floor loading   |                                                                                                                                            |  |  |  |  |
| Power provision | 200W/m <sup>2</sup><br>1 Distribution board provided in each unit                                                                          |  |  |  |  |
| Plumbing        | Cold water supply & drainage system a